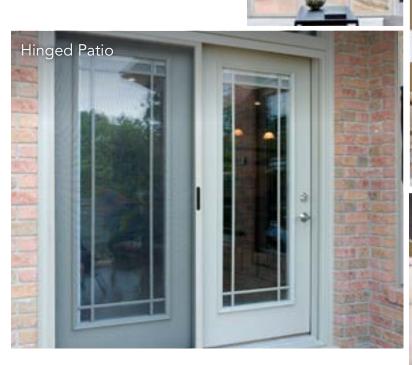

#### **SLIDING & HINGED PATIO DOORS** FOR ANY DESIGN OR BUDGET

ProVia offers patio doors that provide attractive, maintenance-free entryways for your home.

The **Aeris<sup>™</sup>** sliding glass door features a vinyl exterior and real wood interior that can be painted or stained, while **Endure™**, **Aspect™** and **ecoLite™** patio doors are constructed of an exclusive PVC formula for durability and strength.

- Aeris, Endure, Aspect and ecoLite Vinyl Sliding Glass Patio Doors are tested against the most stringent industry standards for air and water infiltration, wind-load resistance, ease of operation, forced entry and much more.
- ProVia's hinged patio doors are available in 2- or 3-lite units. They are constructed with the same highquality materials and workmanship as Signet<sup>®</sup> and Heritage<sup>™</sup> Fiberglass, and **Legacy**<sup>™</sup> Woodgrain Textured or Smooth Steel entry doors.