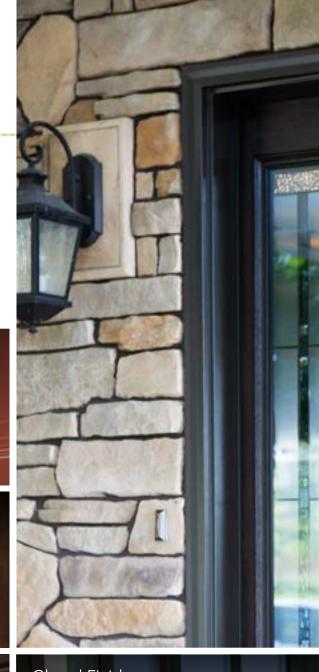

### MANUFACTURED STONE

### ARTFULLY CRAFTED MANUFACTURED STONE

ProVia uses only the highest quality Portland cement, crushed aggregate, and pigments to create durable, beautifully realistic stone veneer. Our stone artists put pride and passion into every stone they craft.

- Each mold is **handcrafted** to capture the depth and character of natural stone, giving it an **authenticity unmatched in the industry**.
- Manufactured stone adds elegance and curb appeal to home exteriors, architectural structures and accent areas.

provia.com/stone