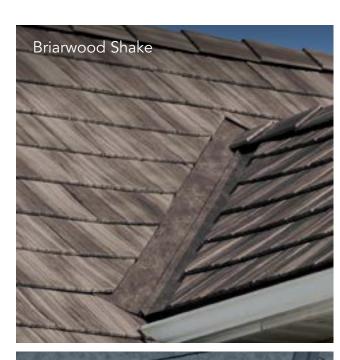

### METAL ROOFING

### **LIFETIME** METAL ROOFING WITH THE LOOK OF AUTHENTIC SHAKE & SLATE

Our highly engineered galvanized steel roof system is **extremely durable** and resistant to strong winds, hail, and harsh UV rays. It's designed to be the last roof you'll ever need on your home.

- ProVia's two distinctive metal roof styles – Shake and Slate – preserve the unique characteristics of classic roofing materials to enhance the curb appeal of your home.
- Every intricate detail of these metal shake and slate panels was **carefully selected** and cast from timehonored elements into one-of-a-kind profiles featuring authentic, natureinspired finishes.