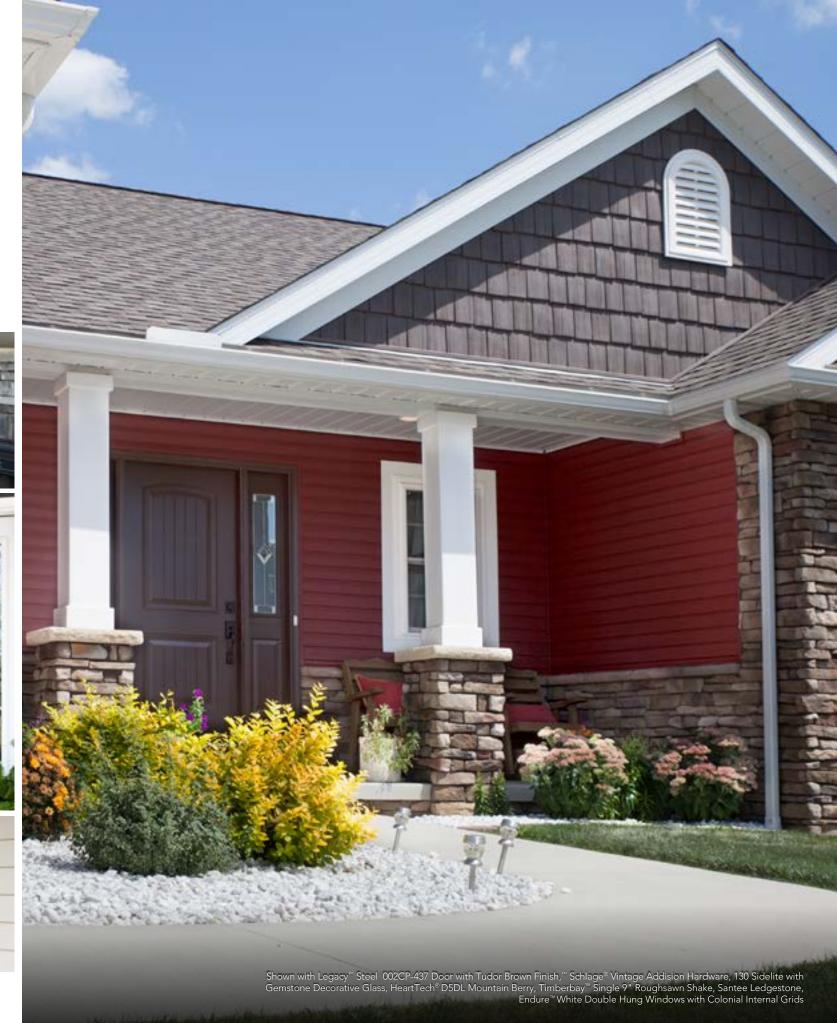

### **LIFETIME** METAL ROOFING WITH THE LOOK OF AUTHENTIC SHAKE & SLATE

Our highly engineered galvanized steel roof system is **extremely durable** and resistant to strong winds, hail, and harsh UV rays. It's designed to be the last roof you'll ever need on your home.

- ProVia's two distinctive metal roof styles – Shake and Slate – preserve the unique characteristics of classic roofing materials to enhance the curb appeal of your home.
- Every intricate detail of these metal shake and slate panels was **carefully selected** and cast from timehonored elements into one-of-a-kind profiles featuring authentic, natureinspired finishes.

SLATE METAL ROOFING Shown in Ironstone Slate Metal Roofing with Pepper/Iron Solid Trim, White Endure<sup>™</sup> Picture and Architectural Windows, Mountain Berry CedarMAX<sup>®</sup> 8" Board 'N Batten, Mountain Berry Timberbay<sup>™</sup> Dual 6.5" Rough-Sawn Shake