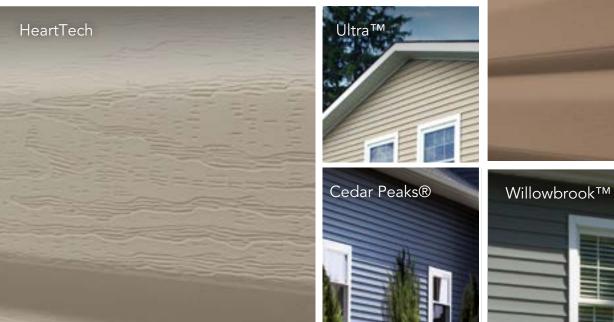

# VINYL SIDING

#### PROVIA'S VINYL SIDING IS THE **PROFESSIONAL CHOICE**

ProVia® specializes in elegance and endurance. Our professional-class siding has the look and texture of wood, enhanced with the durability and strength of vinyl.

- CedarMAX<sup>®</sup> insulated and HeartTech<sup>®</sup> vinyl siding both lead the way for excellence in siding products, backed by outstanding customer service and a friendly professional team of experts.
- All of our siding is created with our Super Polymer Formulation, making it incredibly strong. With six product lines of vinyl siding to select from, value and beauty go hand-in-hand.