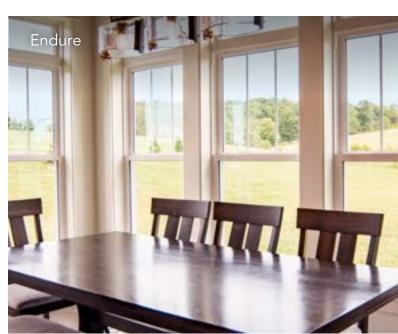

# VINYL WINDOWS

### PROVIA® BUILDS WINDOWS THE PROFESSIONAL WAY

ProVia's Aeris<sup>™</sup>, Endure<sup>™</sup>, Aspect<sup>™</sup> and ecoLite<sup>™</sup> windows are durable, energy efficient and provide many options for customization. Aluminum storm windows, available in several colors, are designed to provide the best energy efficiency, weather protection and noise reduction.

- The Aeris patented window design features a low-maintenance vinyl exterior and a pre-finished real wood interior, available in several paint and stain color options.
- The **Endure** vinyl window is constructed with a graphite foam and extra thermal reinforcements, giving you a high-quality, energy-efficient window with several options for customization.
- Aspect vinyl windows exceed industry standards, outperforming other mid-range vinyl windows. Welded construction. weatherstripping and thermal reinforcement combine to make this a solid, energy-efficient choice.