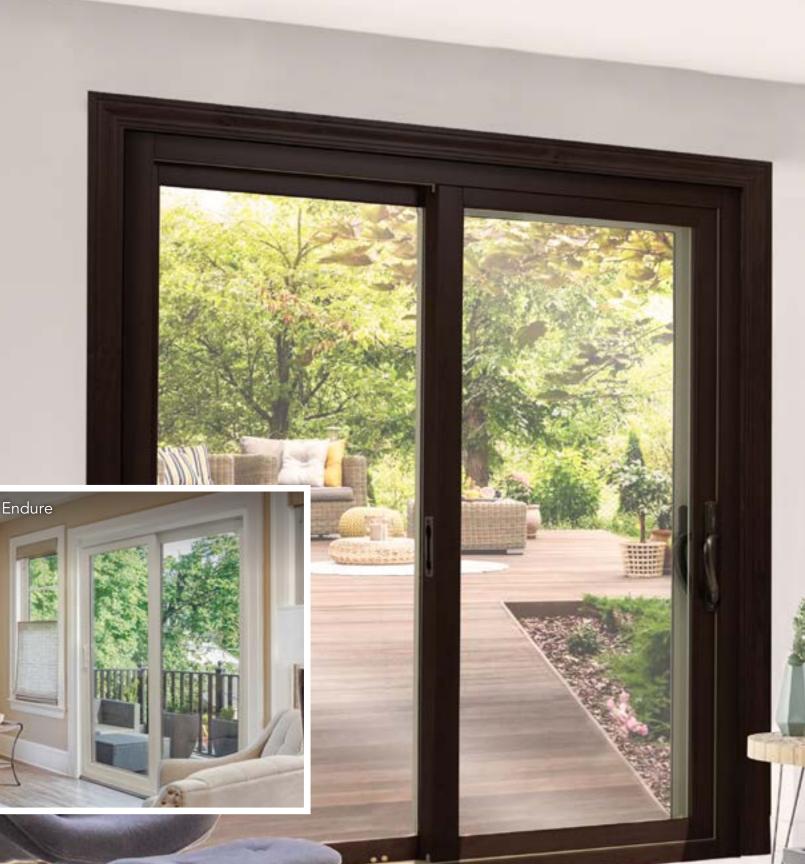

# PATIO DOORS

#### **SLIDING & HINGED PATIO DOORS** FOR ANY DESIGN OR BUDGET

ProVia offers patio doors that provide attractive, maintenance-free entryways for your home.

The **Aeris<sup>™</sup>** sliding glass door features a vinyl exterior and real wood interior that can be painted or stained, while **Endure™**, **Aspect™** and **ecoLite™** patio doors are constructed of an exclusive PVC formula for durability and strength.

- Aeris, Endure, Aspect and ecoLite Vinyl Sliding Glass Patio Doors are tested against the most stringent industry standards for air and water infiltration, wind-load resistance, ease of operation, forced entry and much more.
- ProVia's hinged patio doors are available in 2- or 3-lite units. They are constructed with the same highquality materials and workmanship as Signet<sup>®</sup> and Heritage<sup>™</sup> Fiberglass, and **Legacy**<sup>™</sup> Woodgrain Textured or Smooth Steel entry doors.