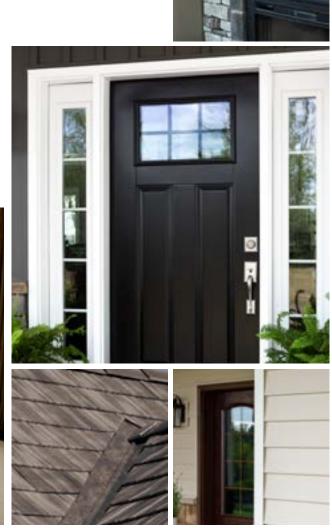

### HAND-CRAFTED DOORS IN CUSTOM SIZES AND FINISHES

ProVia offers one steel and three fiberglass entry door lines that meet the highest standards for beauty, durability, security and energy efficiency.

- Our Legacy<sup>™</sup> Steel doors can be customized to your specifications. We offer a wide array of styles, widths and heights, finishes and colors, textures, and embossing.
- Heritage<sup>™</sup> Fiberglass doors feature enhanced woodgrain texture, improved definition embossing and a hardwood edge to prevent warping.
- The warm woodgrain shades of Cherry, Mahogany, Oak, Knotty Alder, and Fir make Signet® Fiberglass doors a welcoming entry to any home.
- Embarg<sup>®</sup> Fiberglass Doors are the most energy-efficient entry door system on the U.S. market, engineered and produced by the only door company to win the ENERGY STAR<sup>®</sup> Partner of the Year Award for Door Manufacturing.

provia.com/entry-doors

Legacy Steel

SIGN

Shown with Signet Fir 420 DS Craftsman Door with Coffee Bean Stain and Emtek® Craftsman Hardware