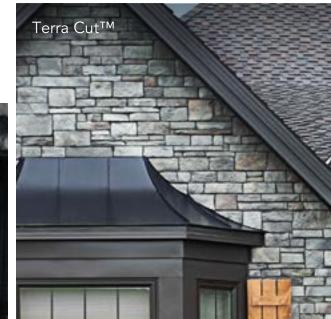

### BOARD 'N BATTEN

Terra Cut<sup>™</sup> stone

### MANUFACTURED STONE

### ARTFULLY CRAFTED MANUFACTURED STONE

ProVia uses only the highest quality Portland cement, crushed aggregate, and pigments to create durable, beautifully realistic stone veneer. Our stone artists put pride and passion into every stone they craft.

- Each mold is **handcrafted** to capture the depth and character of natural stone, giving it an **authenticity unmatched in the industry**.
- Manufactured stone adds elegance and curb appeal to home exteriors, architectural structures and accent areas.

provia.com/stone