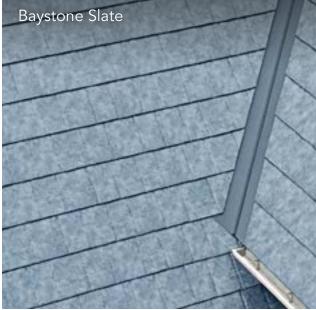

### METAL ROOFING

### **LIFETIME** METAL ROOFING WITH THE LOOK OF AUTHENTIC SHAKE & SLATE

Our highly engineered galvanized steel roof system is **extremely durable** and resistant to strong winds, hail, and harsh UV rays. It's designed to be the last roof you'll ever need on your home.

- ProVia's two distinctive metal roof styles – Shake and Slate – preserve the unique characteristics of classic roofing materials to enhance the curb appeal of your home.
- Every intricate detail of these metal shake and slate panels was **carefully selected** and cast from timehonored elements into one-of-a-kind profiles featuring authentic, natureinspired finishes.

SLATE METAL ROOFING Shown in Ironstone Slate Metal Roofing with Pepper/Iron Solid Trim, White Endure<sup>™</sup> Picture and Architectural Windows, Mountain Berry CedarMAX<sup>®</sup> 8" Board 'N Batten, Mountain Berry Timberbay<sup>™</sup> Dual 6.5" Rough-Sawn Shake