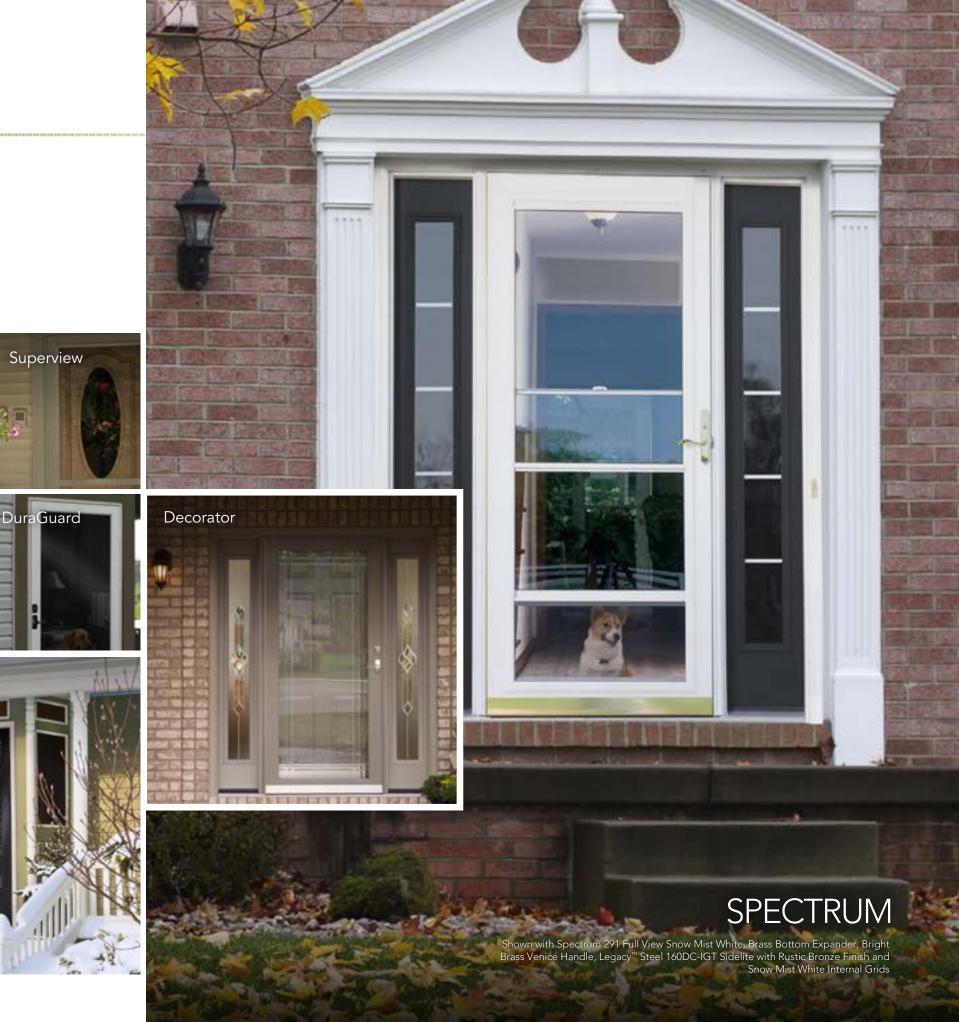

# STORM DOORS

#### DURABLE, ATTRACTIVE STORM **DOORS PROVIDE ADDITIONAL PROTECTION FOR YOUR HOME**

With over **50 models of aluminum storm doors** and numerous additional glass options among five different brands, ProVia offers the **highest level of customization** to provide storm door products that appeal to the aesthetic and functional needs of any home.

Deluxe

- **Superview**<sup>™</sup> Series offers a selection of storm doors constructed for style and value in one complete package.
- **DuraGuard**<sup>™</sup> Series offers a heavyduty, non-removable stainless steel screen.
- **Decorator**<sup>™</sup> and **Deluxe**<sup>™</sup> Series provide full-view decorative glass options and variations of styles for ventilation or protection from the elements.
- **Spectrum**<sup>™</sup> Series features exclusive top and bottom InVent<sup>™</sup> retractable screen system.