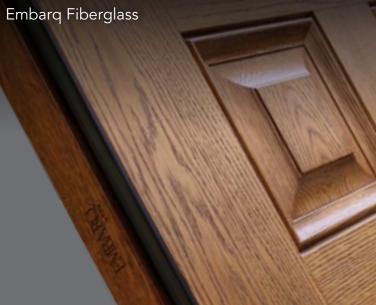

- Our Legacy<sup>™</sup> Steel doors can be customized to your specifications. We offer a wide array of styles, widths and heights, finishes and colors, textures, and embossing.
- Heritage<sup>™</sup> Fiberglass doors feature enhanced woodgrain texture, improved definition embossing and a hardwood edge to prevent warping.
- The warm woodgrain shades of Cherry, Mahogany, Oak, Knotty Alder, and Fir make Signet® Fiberglass doors a welcoming entry to any home.
- Embarg<sup>®</sup> Fiberglass Doors are the most energy-efficient entry door system on the U.S. market, engineered and produced by the only door company to win the ENERGY STAR<sup>®</sup> Partner of the Year Award for Door Manufacturing.

provia.com/entry-doors

Legacy Steel

SIGN

Shown with Signet Fir 420 DS Craftsman Door with Coffee Bean Stain and Emtek® Craftsman Hardware