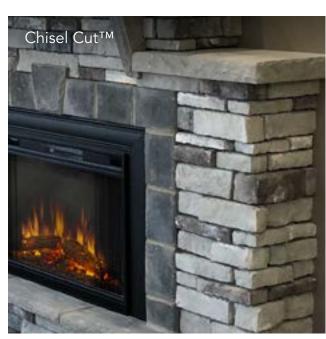

### MANUFACTURED STONE

### ARTFULLY CRAFTED MANUFACTURED STONE

ProVia uses only the highest quality Portland cement, crushed aggregate, and pigments to create durable, beautifully realistic stone veneer. Our stone artists put pride and passion into every stone they craft.

- Each mold is **handcrafted** to capture the depth and character of natural stone, giving it an **authenticity unmatched in the industry**.
- Manufactured stone adds elegance and curb appeal to home exteriors, architectural structures and accent areas.

provia.com/stone