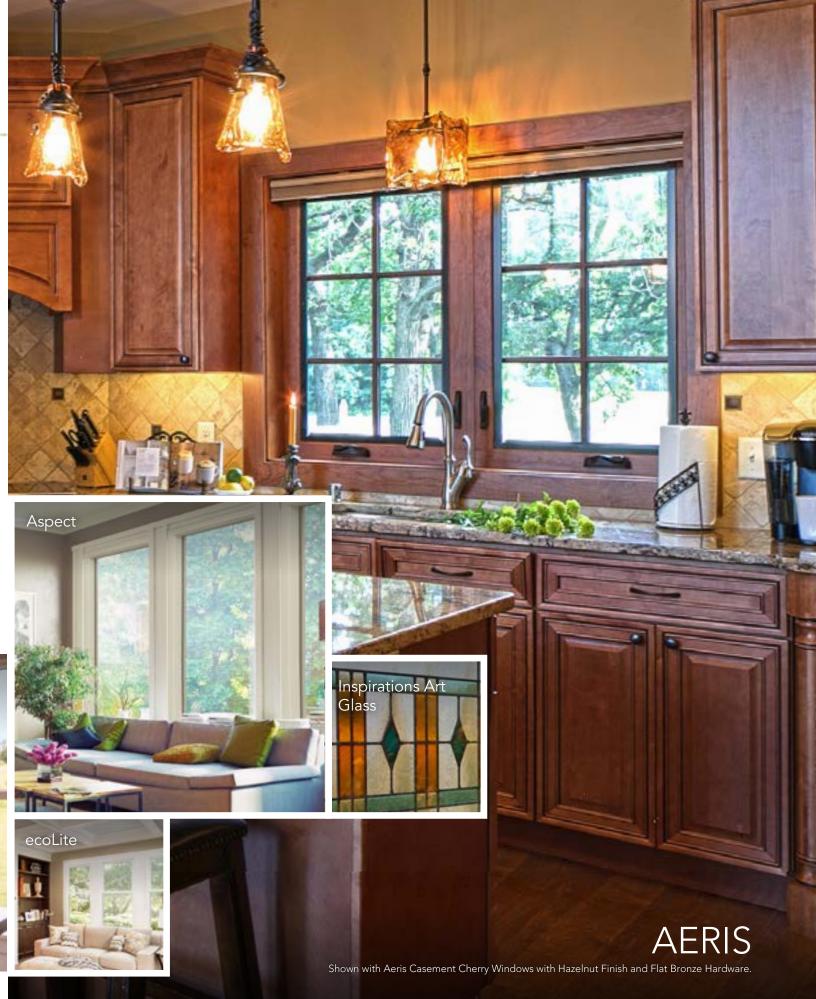

#### **SLIDING & HINGED PATIO DOORS** FOR ANY DESIGN OR BUDGET

ProVia offers patio doors that provide attractive, maintenance-free entryways for your home.

The **Aeris<sup>™</sup>** sliding glass door features a vinyl exterior and real wood interior that can be painted or stained, while **Endure™**, **Aspect™** and **ecoLite™** patio doors are constructed of an exclusive PVC formula for durability and strength.

- Aeris, Endure, Aspect and ecoLite Vinyl Sliding Glass Patio Doors are tested against the most stringent industry standards for air and water infiltration, wind-load resistance, ease of operation, forced entry and much more.
- ProVia's hinged patio doors are available in 2- or 3-lite units. They are constructed with the same highquality materials and workmanship as Signet<sup>®</sup> and Heritage<sup>™</sup> Fiberglass, and **Legacy**<sup>™</sup> Woodgrain Textured or Smooth Steel entry doors.

provia.com/patio-door

Aspect

#### **AERIS PATIO DOORS**

Shown with Aeris Cherry Sliding Patio Door with Hazelnut Stain and Aged Bronze Hardware

### PROVIA® BUILDS WINDOWS THE PROFESSIONAL WAY

ProVia's Aeris<sup>™</sup>, Endure<sup>™</sup>, Aspect<sup>™</sup> and ecoLite<sup>™</sup> windows are durable, energy efficient and provide many options for customization. Aluminum storm windows, available in several colors, are designed to provide the best energy efficiency, weather protection and noise reduction.

- The Aeris patented window design features a low-maintenance vinyl exterior and a pre-finished real wood interior, available in several paint and stain color options.
- The **Endure** vinyl window is constructed with a graphite foam and extra thermal reinforcements, giving you a high-quality, energy-efficient window with several options for customization.
- Aspect vinyl windows exceed industry standards, outperforming other mid-range vinyl windows. Welded construction. weatherstripping and thermal reinforcement combine to make this a solid, energy-efficient choice.

- The ecoLite window is a great economical option with basic design choices, helping make your life easier and your home more efficient.
- Inspirations Art Glass<sup>™</sup> is available for entry doors, storm doors, patio doors and vinyl windows.