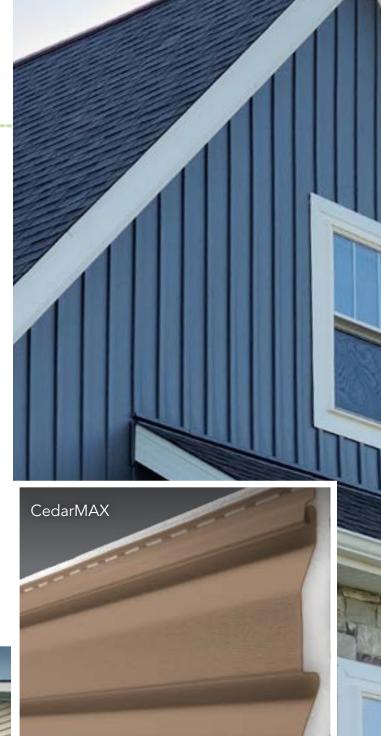

# VINYL SIDING

#### PROVIA'S VINYL SIDING IS THE **PROFESSIONAL CHOICE**

ProVia® specializes in elegance and endurance. Our professional-class siding has the look and texture of wood, enhanced with the durability and strength of vinyl.

- CedarMAX<sup>®</sup> insulated and HeartTech<sup>®</sup> vinyl siding both lead the way for excellence in siding products, backed by outstanding customer service and a friendly professional team of experts.
- All of our siding is created with our Super Polymer Formulation, making it incredibly strong. With six product lines of vinyl siding to select from, value and beauty go hand-in-hand.