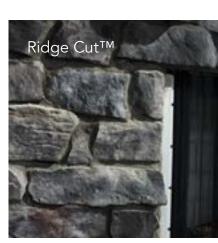

### MANUFACTURED STONE

### ARTFULLY CRAFTED MANUFACTURED STONE

ProVia uses only the highest quality Portland cement, crushed aggregate, and pigments to create durable, beautifully realistic stone veneer. Our stone artists put pride and passion into every stone they craft.

- Each mold is **handcrafted** to capture the depth and character of natural stone, giving it an **authenticity unmatched in the industry**.
- Manufactured stone adds elegance and curb appeal to home exteriors, architectural structures and accent areas.